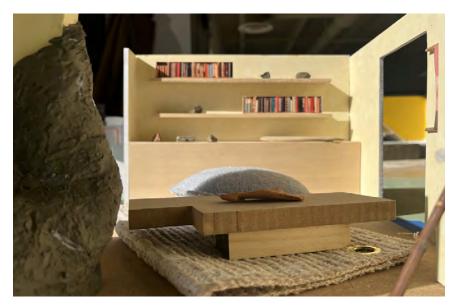

### PROJECT 01 PRECEDENT

After drawing their case studies and producing booklets, students created 'chunk models' that reimagined the material reality of existing works, and which reinterpreted space through furniture, partitions, and other minimally invasive techniques.