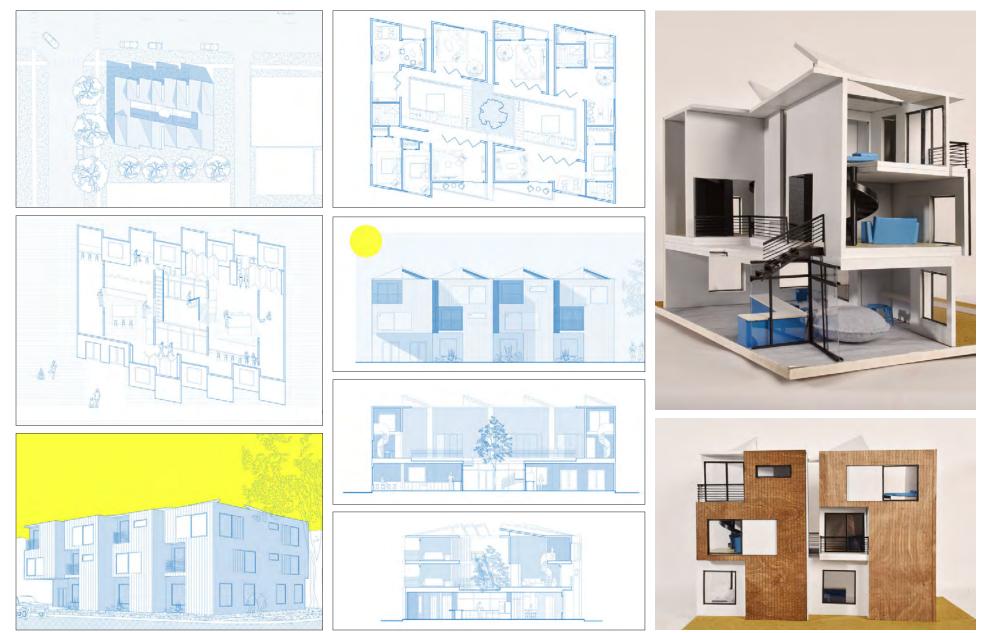

### PROJECT 04 DEVELOPMENT

Finally, students worked in pairs on a single design proposition, consisting of **8 units that** were complemented by a 'common ground,' which integrated collective living through programs such as communal kitchens, shared terraces, and reimagined laundry facilities.

#### REINVENTED DOMESTIC FORMS GROUP 1: TOWNHOUSE TYPE

This reinvented townhouse type creates gradients of public, collective, and private space, offering large recreation areas for the neighborhood, work/study areas for selected community members, shared kitchens for its residents, and private bathrooms and bedrooms.