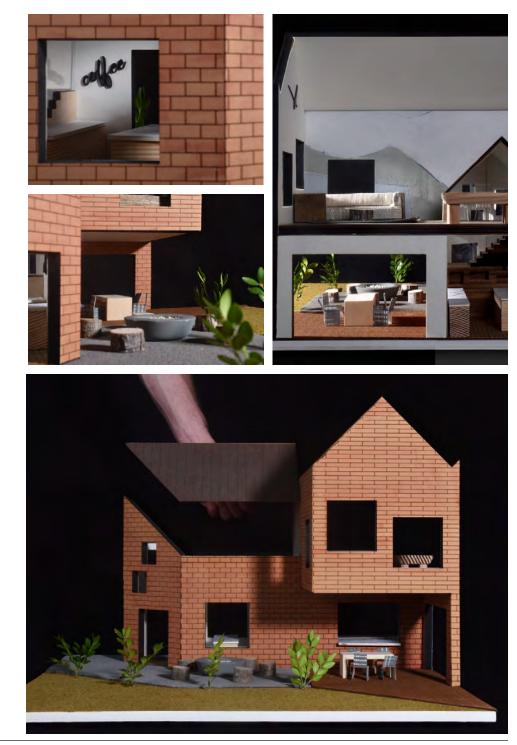

#### REINVENTED DOMESTIC FORMS GROUP 1: TOWNHOUSE TYPE

This reinvented townhouse type creates gradients of public, collective, and private space, offering large recreation areas for the neighborhood, work/study areas for selected community members, shared kitchens for its residents, and private bathrooms and bedrooms.