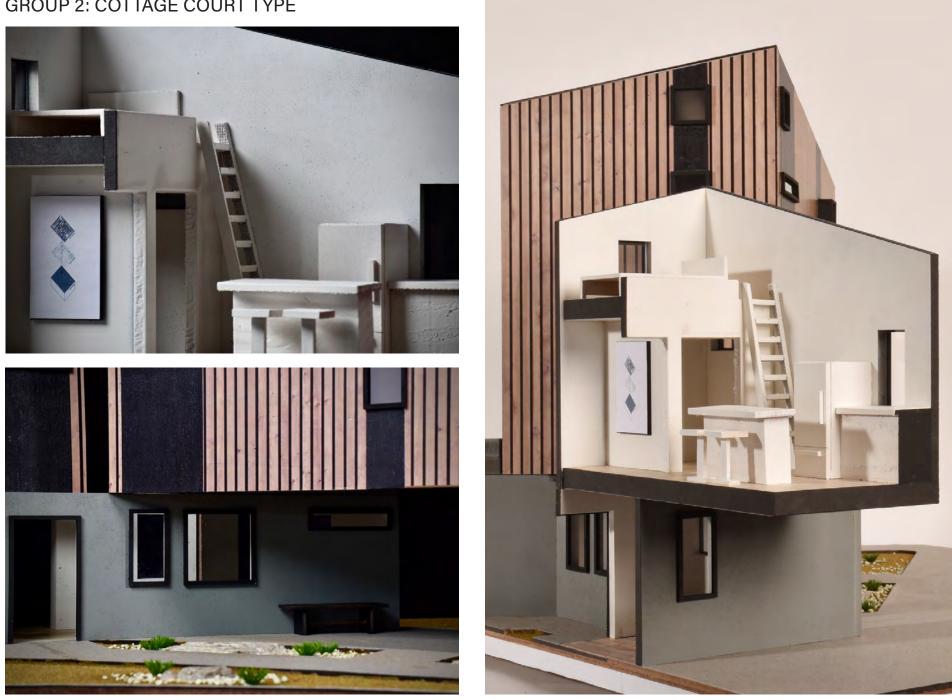

### **REINVENTED DOMESTIC FORMS GROUP 2: COTTAGE COURT TYPE**

This reimagined cottage court building proposes a shared kitchen for all its residents, along

Denver Low-Rise: New Domestic Forms of Collective Living (Li + Ibarra) [ 12/20 ]

### REINVENTED DOMESTIC FORMS GROUP 2: COTTAGE COURT TYPE

AIA/ACSA 2024 Housing Design Education Award

Denver Low-Rise: New Domestic Forms of Collective Living (Li + Ibarra) [ 13/20 ]