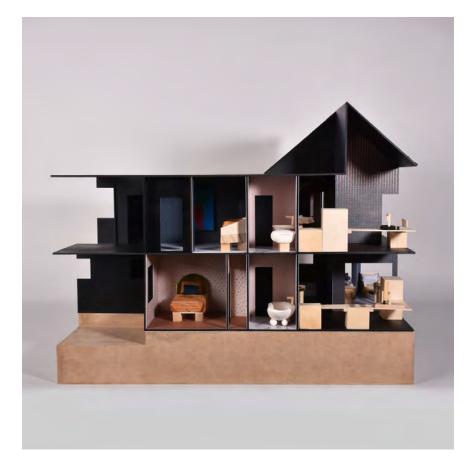

## PROJECT 01 PRECEDENT

Students worked individually to develop a comprehensive set of 2D drawings, making **case** study booklets as a way of sharing knowledge with others. Additionally, they developed a series of analytical and speculative drawings that distilled design methodologies.

### PROJECT 01 PRECEDENT

After drawing their case studies and producing booklets, students created 'chunk models' that reimagined the material reality of existing works, and which reinterpreted space through furniture, partitions, and other minimally invasive techniques.