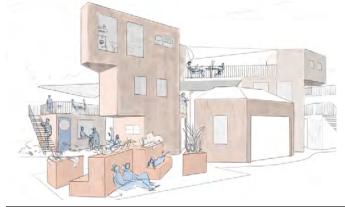

### PROJECT 04 DEVELOPMENT

Finally, students worked in pairs on a single design proposition, consisting of **8 units that** were complemented by a 'common ground,' which integrated collective living through programs such as communal kitchens, shared terraces, and reimagined laundry facilities.

#### REINVENTED DOMESTIC FORMS GROUP 1: TOWNHOUSE TYPE

This reinvented townhouse type creates gradients of public, collective, and private space, offering large recreation areas for the neighborhood, work/study areas for selected community members, shared kitchens for its residents, and private bathrooms and bedrooms.