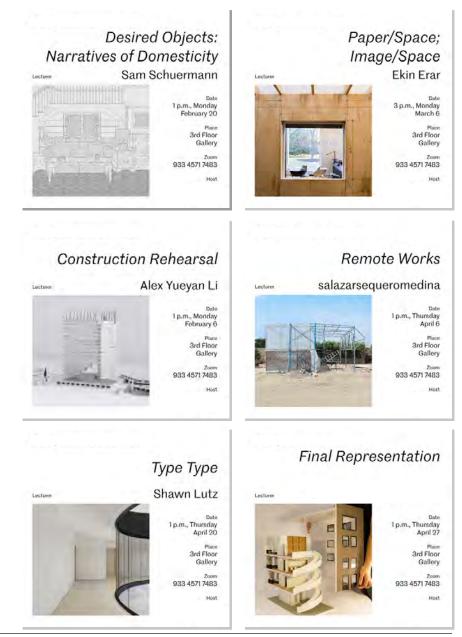

# REPRESENTATION LECTURE SERIES "Representing A House"

Over the course of the semester, several designers working on visual representation were invited to **share their work** and **teach tools to produce striking architectures** through varied drawing and modeling techniques.