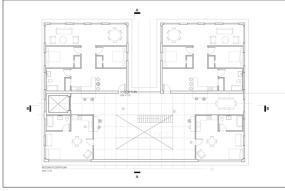

#### REINVENTED DOMESTIC FORMS GROUP 3: COTTAGE COURT TYPE

This housing complex provides **eight residential units anchored around a central social hub**: a **laundromat** that uses a **greywater system** to sustain a **plant shop** and **food crops grown on site** as provisions for a corner café.

### REINVENTED DOMESTIC FORMS GROUP 3: COTTAGE COURT TYPE

AIA/ACSA 2024 Housing Design Education Award

Denver Low-Rise: New Domestic Forms of Collective Living (Li + Ibarra) [ 15/20 ]