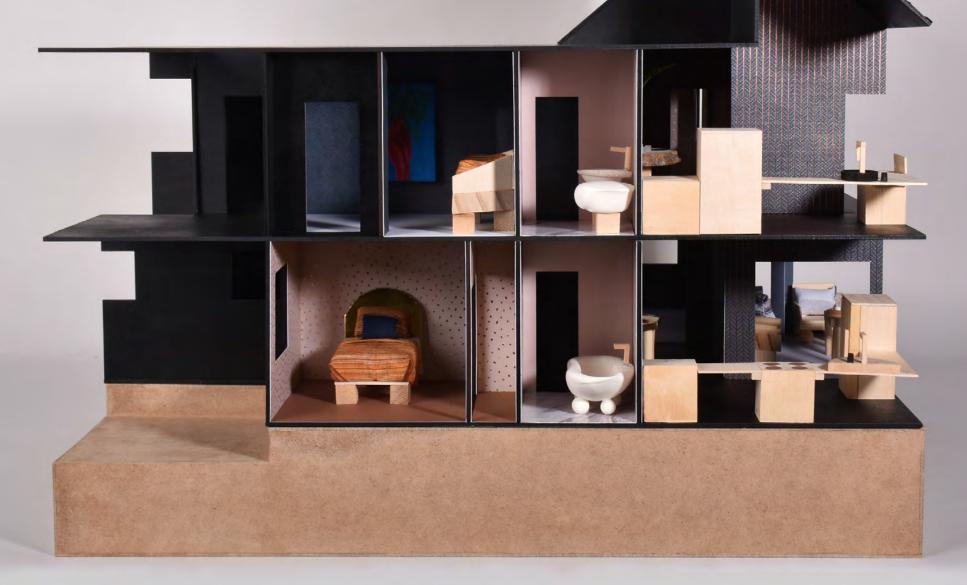

## PROJECT 01 PRECEDENT

Students worked individually to develop a comprehensive set of 2D drawings, making **case** study booklets as a way of sharing knowledge with others. Additionally, they developed a series of analytical and speculative drawings that distilled design methodologies.

### PROJECT 01 PRECEDENT

After drawing their case studies and producing booklets, students created 'chunk models' that reimagined the material reality of existing works, and which reinterpreted space through furniture, partitions, and other minimally invasive techniques.