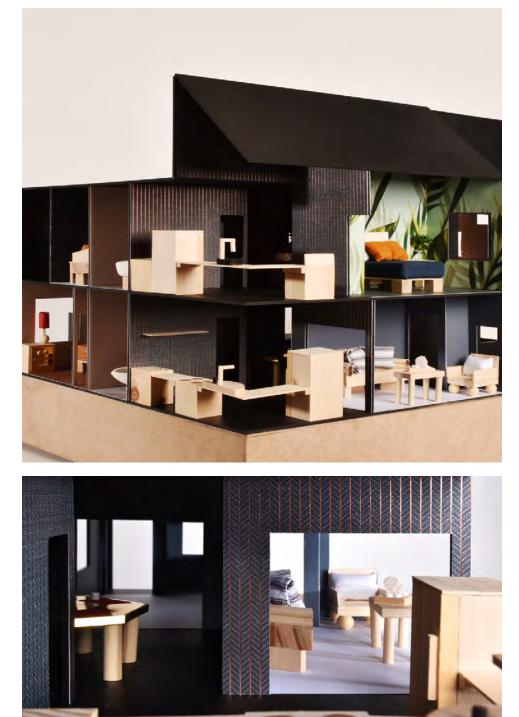

## PROJECT 01 PRECEDENT

Students worked individually to develop a comprehensive set of 2D drawings, making **case** study booklets as a way of sharing knowledge with others. Additionally, they developed a series of analytical and speculative drawings that distilled design methodologies.

### PROJECT 01 PRECEDENT

After drawing their case studies and producing booklets, students created 'chunk models' that reimagined the material reality of existing works, and which reinterpreted space through furniture, partitions, and other minimally invasive techniques.