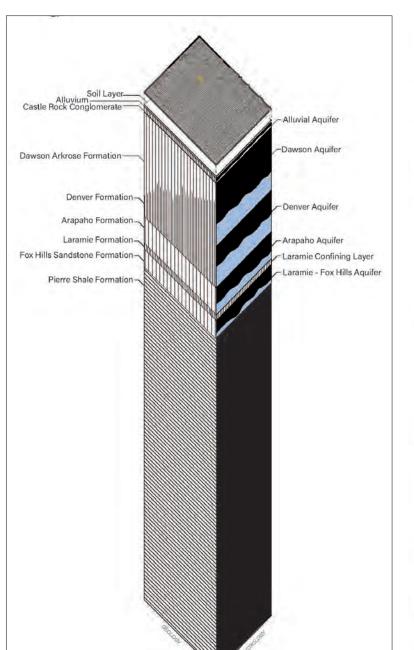

### PROJECT 02 RESEARCH - SITE

Looking at a site in Denver's Capitol Hill neighborhood, students revealed the historical, social, environmental, geologic, and other layers that make up the city. With these studies, they speculated on programs for their 'common grounds' that could serve all city dwellers.

### PROJECT 02 RESEARCH - SITE

Geology

Demographics

Denver Low-Rise: New Domestic Forms of Collective Living (Li + Ibarra) [ 07/20 ]