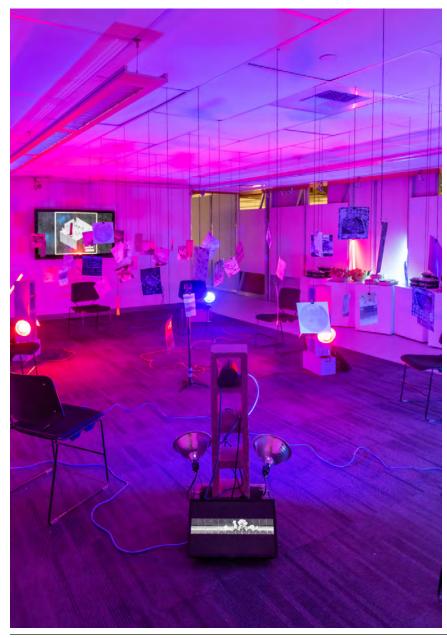

#### IMMERSIVE WORKSHOPS "Table Manners: Housing Geostories"

Through a combination of **immersive events and workshops**, students got to experience first-hand the ways in which **simple architectural means**—such as the use of furniture, lights, and food—could **radically change spaces** and the **outcomes of social interactions**.