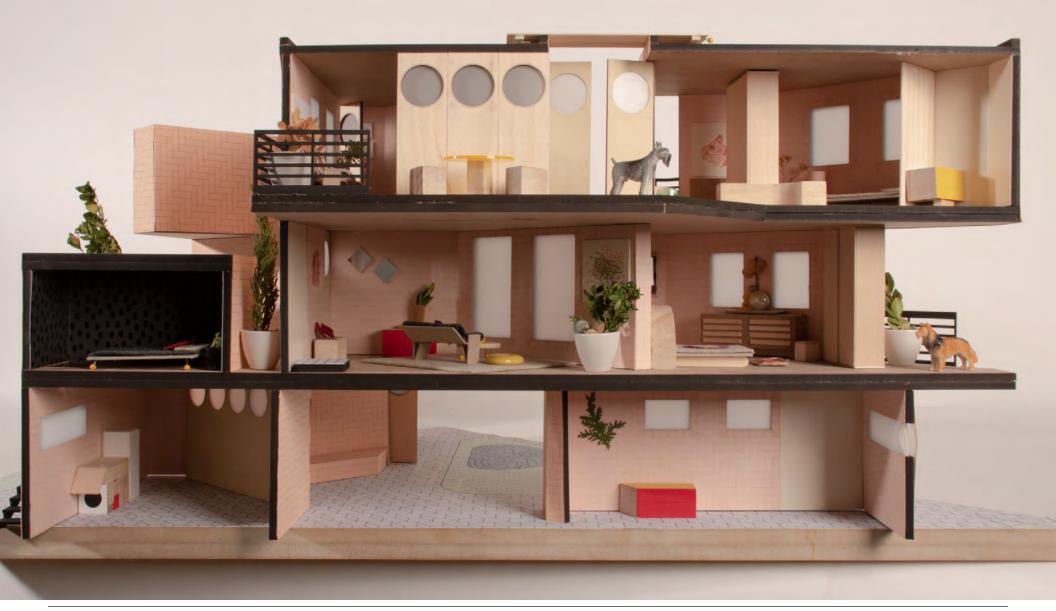

### PROJECT 04 DEVELOPMENT

Finally, students worked in pairs on a single design proposition, consisting of **8 units that** were complemented by a 'common ground,' which integrated collective living through programs such as communal kitchens, shared terraces, and reimagined laundry facilities.

#### REINVENTED DOMESTIC FORMS GROUP 1: TOWNHOUSE TYPE

This reinvented townhouse type creates gradients of public, collective, and private space, offering large recreation areas for the neighborhood, work/study areas for selected community members, shared kitchens for its residents, and private bathrooms and bedrooms.