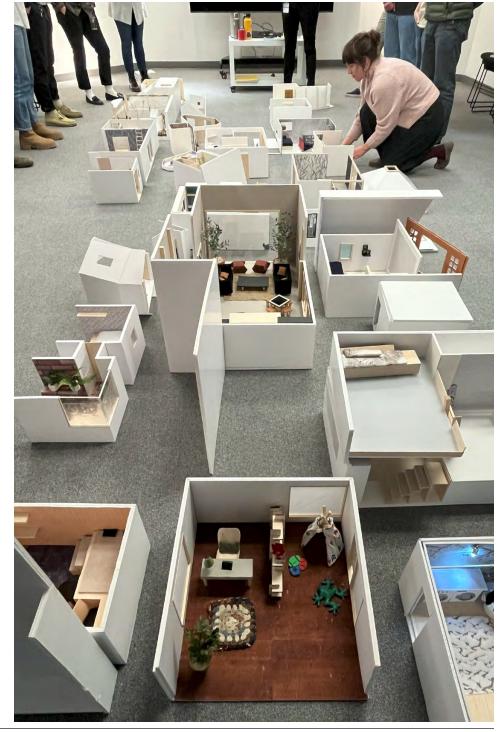

### PROJECT 01 PRECEDENT

After drawing their case studies and producing booklets, students created 'chunk models' that reimagined the material reality of existing works, and which reinterpreted space through furniture, partitions, and other minimally invasive techniques.

### PROJECT 04 DEVELOPMENT

Finally, students worked in pairs on a single design proposition, consisting of **8 units that** were complemented by a 'common ground,' which integrated collective living through programs such as communal kitchens, shared terraces, and reimagined laundry facilities.