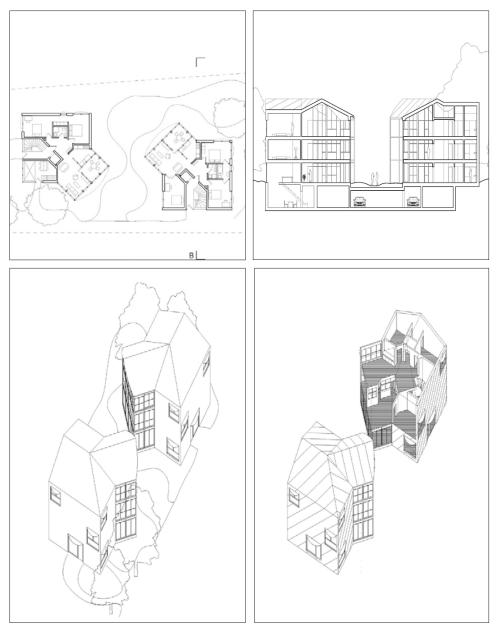

### PROJECT 04 DEVELOPMENT

Finally, students worked in pairs on a single design proposition, consisting of **8 units that** were complemented by a 'common ground,' which integrated collective living through programs such as communal kitchens, shared terraces, and reimagined laundry facilities.

#### REINVENTED DOMESTIC FORMS GROUP 1: TOWNHOUSE TYPE

This reinvented townhouse type creates gradients of public, collective, and private space, offering large recreation areas for the neighborhood, work/study areas for selected community members, shared kitchens for its residents, and private bathrooms and bedrooms.