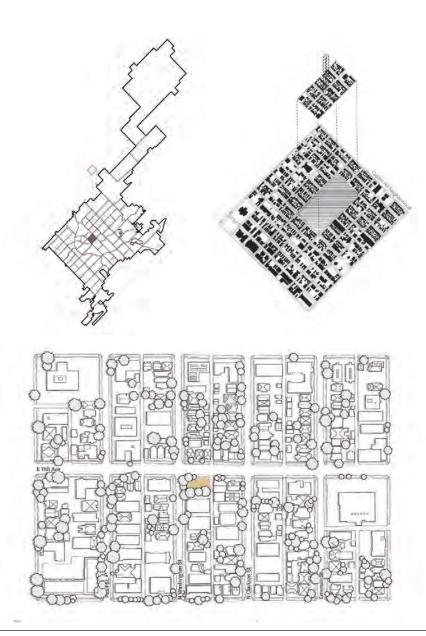

### PROJECT 02 RESEARCH - SITE

Looking at a site in Denver's Capitol Hill neighborhood, students revealed the historical, social, environmental, geologic, and other layers that make up the city. With these studies, they speculated on programs for their 'common grounds' that could serve all city dwellers.

#### PROJECT 02 RESEARCH - MISSING MIDDLE HOUSING

The students also collected information about "Missing Middle" housing typologies, tracking the locations of existing examples of these types across their site's neighborhood, looking at zoning restrictions, and contextualizing them in local and national policy.