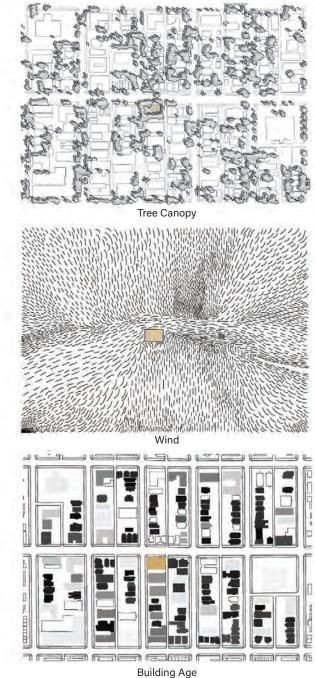

### PROJECT 02 RESEARCH - SITE

Looking at a site in Denver's Capitol Hill neighborhood, students revealed the historical, social, environmental, geologic, and other layers that make up the city. With these studies, they speculated on programs for their 'common grounds' that could serve all city dwellers.

#### PROJECT 02 RESEARCH - MISSING MIDDLE HOUSING

The students also collected information about "Missing Middle" housing typologies, tracking the locations of existing examples of these types across their site's neighborhood, looking at zoning restrictions, and contextualizing them in local and national policy.