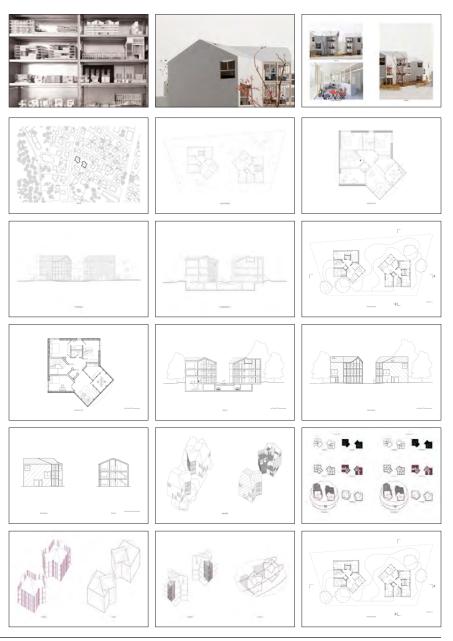

## PROJECT 01 PRECEDENT

Students worked individually to develop a comprehensive set of 2D drawings, making **case** study booklets as a way of sharing knowledge with others. Additionally, they developed a series of analytical and speculative drawings that distilled design methodologies.

### PROJECT 01 PRECEDENT

After drawing their case studies and producing booklets, students created 'chunk models' that reimagined the material reality of existing works, and which reinterpreted space through furniture, partitions, and other minimally invasive techniques.

### PROJECT 02 RESEARCH - SITE

Looking at a site in Denver's Capitol Hill neighborhood, students revealed the historical, social, environmental, geologic, and other layers that make up the city. With these studies, they speculated on programs for their 'common grounds' that could serve all city dwellers.

#### PROJECT 02 RESEARCH - MISSING MIDDLE HOUSING

The students also collected information about "Missing Middle" housing typologies, tracking the locations of existing examples of these types across their site's neighborhood, looking at zoning restrictions, and contextualizing them in local and national policy.

### PROJECT 03 SCHEME

Following analysis and research, each student developed **several possible schemes that reinterpreted a "Missing Middle" housing typology**, and which conceived new forms of domestic living better aligned with **contemporary dwelling needs**.

### PROJECT 04 DEVELOPMENT

Finally, students worked in pairs on a single design proposition, consisting of **8 units that** were complemented by a 'common ground,' which integrated collective living through programs such as communal kitchens, shared terraces, and reimagined laundry facilities.