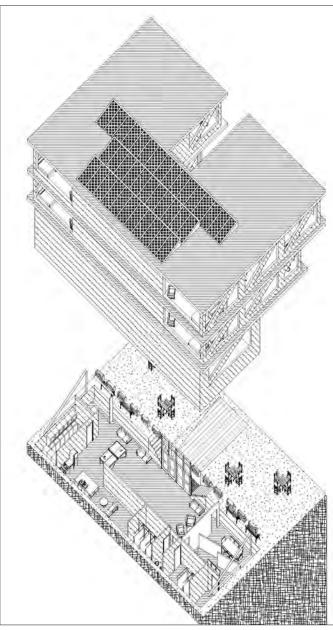

#### REINVENTED DOMESTIC FORMS GROUP 5: LIVE-WORK TYPE

This live-work project radicalizes its typology by **shearing north- and south-facing walls**, and **creating gaps between different units**. This maximizes **solar orientation**, while allowing **ample room for air to travel through** the units and into ground-floor shared spaces.