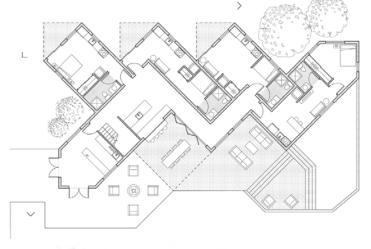

### PROJECT 04 DEVELOPMENT

Finally, students worked in pairs on a single design proposition, consisting of **8 units that** were complemented by a 'common ground,' which integrated collective living through programs such as communal kitchens, shared terraces, and reimagined laundry facilities.

#### REINVENTED DOMESTIC FORMS GROUP 1: TOWNHOUSE TYPE

This reinvented townhouse type creates gradients of public, collective, and private space, offering large recreation areas for the neighborhood, work/study areas for selected community members, shared kitchens for its residents, and private bathrooms and bedrooms.