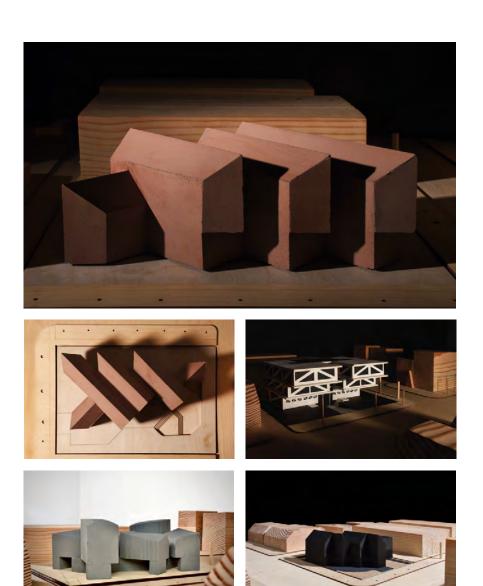

## PROJECT 01 PRECEDENT

Students worked individually to develop a comprehensive set of 2D drawings, making **case** study booklets as a way of sharing knowledge with others. Additionally, they developed a series of analytical and speculative drawings that distilled design methodologies.

### PROJECT 01 PRECEDENT

After drawing their case studies and producing booklets, students created 'chunk models' that reimagined the material reality of existing works, and which reinterpreted space through furniture, partitions, and other minimally invasive techniques.