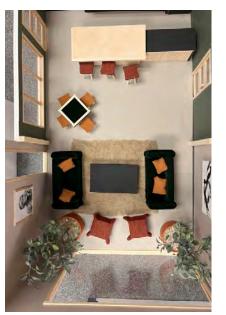

### PROJECT 01 PRECEDENT

After drawing their case studies and producing booklets, students created 'chunk models' that reimagined the material reality of existing works, and which reinterpreted space through furniture, partitions, and other minimally invasive techniques.