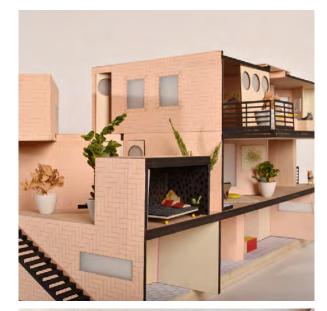

### PROJECT 04 DEVELOPMENT

Finally, students worked in pairs on a single design proposition, consisting of **8 units that** were complemented by a 'common ground,' which integrated collective living through programs such as communal kitchens, shared terraces, and reimagined laundry facilities.

#### REINVENTED DOMESTIC FORMS GROUP 1: TOWNHOUSE TYPE

This reinvented townhouse type creates gradients of public, collective, and private space, offering large recreation areas for the neighborhood, work/study areas for selected community members, shared kitchens for its residents, and private bathrooms and bedrooms.