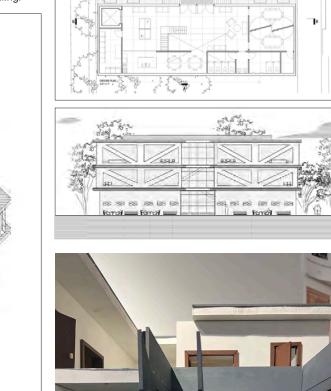

### PROJECT 04 DEVELOPMENT

Finally, students worked in pairs on a single design proposition, consisting of **8 units that** were complemented by a 'common ground,' which integrated collective living through programs such as communal kitchens, shared terraces, and reimagined laundry facilities.

#### REINVENTED DOMESTIC FORMS GROUP 1: TOWNHOUSE TYPE

This reinvented townhouse type creates gradients of public, collective, and private space, offering large recreation areas for the neighborhood, work/study areas for selected community members, shared kitchens for its residents, and private bathrooms and bedrooms.