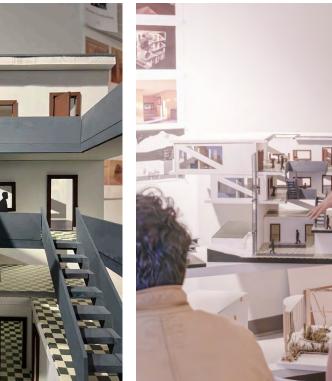

### PROJECT 01 PRECEDENT

After drawing their case studies and producing booklets, students created 'chunk models' that reimagined the material reality of existing works, and which reinterpreted space through furniture, partitions, and other minimally invasive techniques.