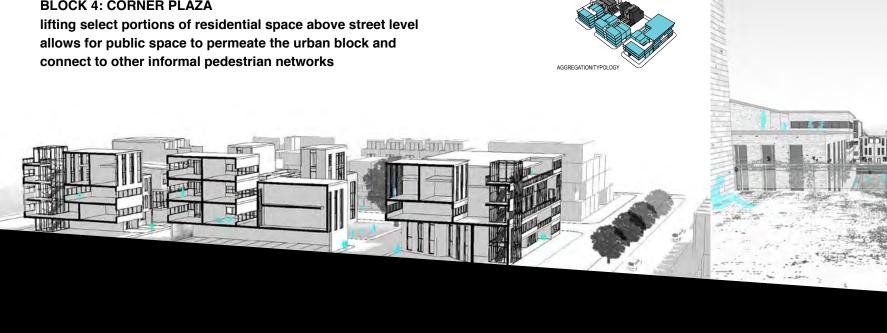

#### **BLOCK 4: CORNER PLAZA**

**BLOCK 8: INNERSPACE** 

transitions in functional program intensity and unit density (live/work, multifamily, single family) help mediate contrasting urban edges (boulevard vs. school)