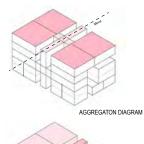

WHOUSE PROTOTYPE 1 ASSEMBLAGE ROWHOUSE PROTOTYPE 2 ASSEMBLAGE **UNIT AGGREGATION** LEVEL 4 LONGITUDINAL SECTION LONGITUDINAL SECTION VALLEY ACCESS DIAGRAM

CIRCULATION DIAGRAM

ORGANIZATION DIAGRAM

ORGANIZATION DIAGRAM

CIRCULATION DIAGRAM

AGGREGATION DIAGRAM

BUILDING USAGE DIAGRAM

## ROWHOUSES

#### PROTOTYPE 1

3-bedroom, 2.5 bathroom rowhouse 1,950 SF (exculding garage/carport) unit size: unit # / density: 2 rowhouses / 14.3 units per acre

#### PROTOTYPE 2

3-bedroom, 2.5 bathroom rowhouse 2,070 SF (exculding garage/carport) 4 rowhouses / 28.6 units per acre family with children

# HOUSING TYPOLOGY:

AN ITERATIVE, INFORMAL DESIGN METHODOLOGY



unit type: unit # / density (4) 3-bedroom, (6) 2-bedroom, (8) 1-bedroom 1,100 SF, 800 SF, 600 SF 18 apartments / 128.6 units per acre





































**UNIT AGGREGATION** 



comparative study of row house and apartment building types

row houses rely on efficient vertical circulation and narrow space utilization but maintain high degree of privacy and spatial autonomy

apartment building configuration is predicated by horizontal and vertical access and spatial modularity with a variety of shared spaces and resources



## **Urban Housing Blocks**

Students combine row houses and apartments from Density & Diversity study in small groups and compose a **complete urban housing block** that responds to the specific urban conditions of a hypothetical neighborhood. Exterior facades and outdoor spaces are adapted to corresponding **site orientation and adjacencies** and coordinated among all groups in order to