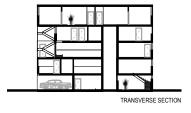

# ROWHOUSE PROTOTYPE 1 ASSEMBLAGE ROWHOUSE PROTOTYPE 2 ASSEMBLAGE **UNIT AGGREGATION** LEVEL 4 LONGITUDINAL SECTION LONGITUDINAL SECTION VALLEY ACCESS DIAGRAM

CIRCULATION DIAGRAM

ORGANIZATION DIAGRAM

ORGANIZATION DIAGRAM

comparative study of row house and apartment building types

row houses rely on efficient vertical circulation and narrow space utilization but maintain high degree of privacy and spatial autonomy

apartment building configuration is predicated by horizontal and vertical access and spatial modularity with a variety of shared spaces and resources