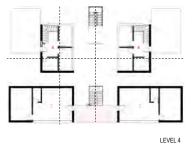

## **Density & Diversity**

Prototypical row houses and apartments for a hypothetical site offer comparative study of unit density and diversity. Students begin by assembling living spaces of a generic functional program into a basic row house and apply spatial operations to develop a second prototype that accommodates a specific user type (family, live/work couple, etc.) The two prototypes are aggregated into a row of 6 houses and analyzed alongside the design of an 18-unit low-rise apartment building for the same site.

# ROWHOUSE PROTOTYPE 1 ASSEMBLAGE ROWHOUSE PROTOTYPE 2 ASSEMBLAGE **UNIT AGGREGATION** LEVEL 4 LONGITUDINAL SECTION LONGITUDINAL SECTION VALLEY ACCESS DIAGRAM

CIRCULATION DIAGRAM

ORGANIZATION DIAGRAM

ORGANIZATION DIAGRAM

## ROWHOUSES

comparative study of row house and apartment building types

row houses rely on efficient vertical circulation and narrow space utilization but maintain high degree of privacy and spatial autonomy

apartment building configuration is predicated by horizontal and vertical access and spatial modularity with a variety of shared spaces and resources