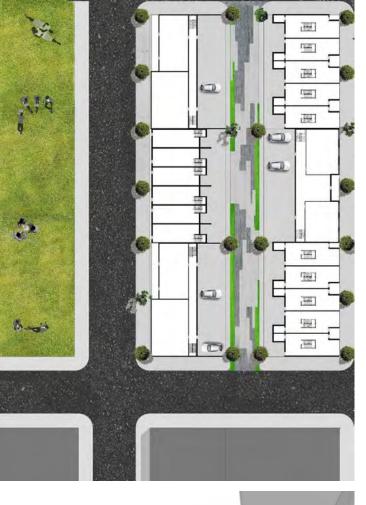

## **Urban Housing Blocks**

Students combine row houses and apartments from Density & Diversity study in small groups and compose a **complete urban housing block** that responds to the specific urban conditions of a hypothetical neighborhood. Exterior facades and outdoor spaces are adapted to corresponding **site orientation and adjacencies** and coordinated among all groups in order to present a coherent proposal for an **urban housing community**.

12 blocks, 2 boulevards, a park, a school and a store amidst local and collector street

collaborative groups assemble individual block strategies into a coordinated approach for the neighborhood

SITE VICINITY MAP

1111

BLOCK 9: PARKFRONT residences adjacent to large public spaces have the ability to extend the landscape beyond existing boundaries by integrating shared green space in adjacent surfaces

#### **BLOCK 4: CORNER PLAZA**

**BLOCK 8: INNERSPACE** 

transitions in functional program intensity and unit density (live/work, multifamily, single family) help mediate contrasting urban edges (boulevard vs. school)