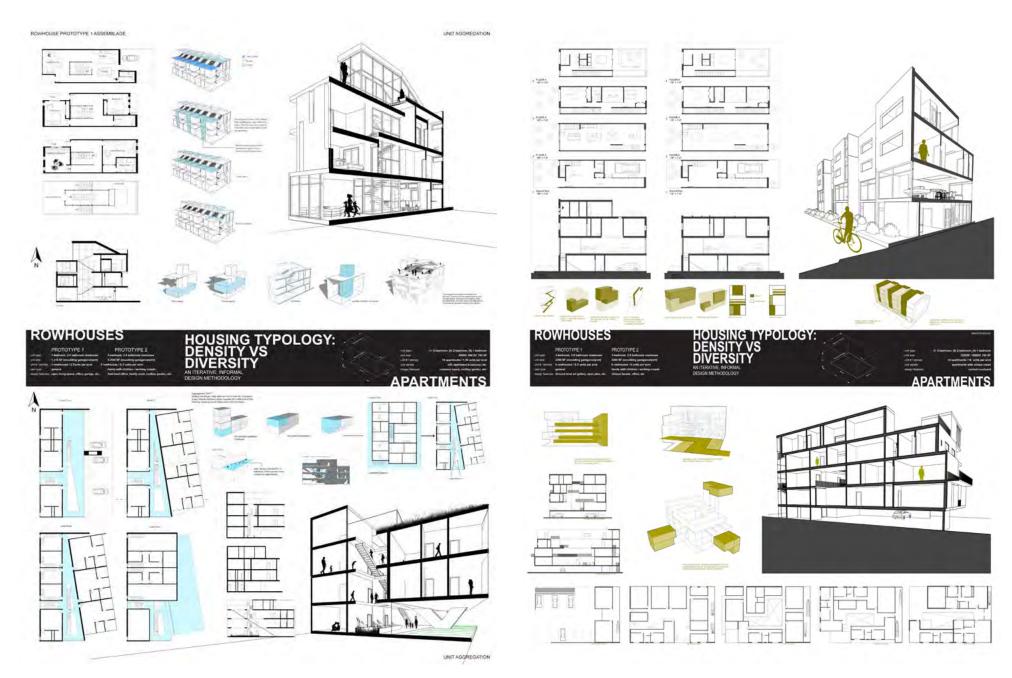

## **Density & Diversity**

Prototypical row houses and apartments for a hypothetical site offer comparative study of unit density and diversity. Students begin by assembling living spaces of a generic functional program into a basic row house and apply spatial operations to develop a second prototype that accommodates a specific user type (family, live/work couple, etc.) The two prototypes are aggregated into a row of 6 houses and analyzed alongside the design of an 18-unit low-rise apartment building for the same site.

# ROWHOUSE PROTOTYPE 1 ASSEMBLAGE ROWHOUSE PROTOTYPE 2 ASSEMBLAGE **UNIT AGGREGATION** LEVEL 4 LONGITUDINAL SECTION LONGITUDINAL SECTION VALLEY ACCESS DIAGRAM

CIRCULATION DIAGRAM

ORGANIZATION DIAGRAM

ORGANIZATION DIAGRAM

CIRCULATION DIAGRAM

AGGREGATION DIAGRAM

BUILDING USAGE DIAGRAM

## ROWHOUSES

#### PROTOTYPE 1

3-bedroom, 2.5 bathroom rowhouse 1,950 SF (exculding garage/carport) unit size: unit # / density: 2 rowhouses / 14.3 units per acre

#### PROTOTYPE 2

3-bedroom, 2.5 bathroom rowhouse 2,070 SF (exculding garage/carport) 4 rowhouses / 28.6 units per acre family with children

# HOUSING TYPOLOGY:

AN ITERATIVE, INFORMAL DESIGN METHODOLOGY

unit type: unit # / density (4) 3-bedroom, (6) 2-bedroom, (8) 1-bedroom 1,100 SF, 800 SF, 600 SF 18 apartments / 128.6 units per acre

**UNIT AGGREGATION** 

comparative study of row house and apartment building types

row houses rely on efficient vertical circulation and narrow space utilization but maintain high degree of privacy and spatial autonomy

apartment building configuration is predicated by horizontal and vertical access and spatial modularity with a variety of shared spaces and resources