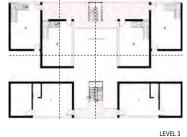

## **Density & Diversity**

Prototypical row houses and apartments for a hypothetical site offer comparative study of unit density and diversity. Students begin by assembling living spaces of a generic functional program into a basic row house and apply spatial operations to develop a second prototype that accommodates a specific user type (family, live/work couple, etc.) The two prototypes are aggregated into a row of 6 houses and analyzed alongside the design of an 18-unit low-rise apartment building for the same site.

# ROWHOUSE PROTOTYPE 1 ASSEMBLAGE ROWHOUSE PROTOTYPE 2 ASSEMBLAGE **UNIT AGGREGATION** LEVEL 4 LONGITUDINAL SECTION LONGITUDINAL SECTION VALLEY ACCESS DIAGRAM

CIRCULATION DIAGRAM

ORGANIZATION DIAGRAM

ORGANIZATION DIAGRAM

## ROWHOUSES

comparative study of row house and apartment building types

row houses rely on efficient vertical circulation and narrow space utilization but maintain high degree of privacy and spatial autonomy

apartment building configuration is predicated by horizontal and vertical access and spatial modularity with a variety of shared spaces and resources