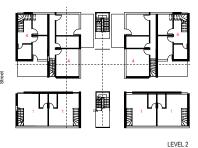

## **Density & Diversity**

Prototypical row houses and apartments for a hypothetical site offer comparative study of unit density and diversity. Students begin by assembling living spaces of a generic functional program into a basic row house and apply spatial operations to develop a second prototype that accommodates a specific user type (family, live/work couple, etc.) The two prototypes are aggregated into a row of 6 houses and analyzed alongside the design of an 18-unit low-rise apartment building for the same site.

# ROWHOUSE PROTOTYPE 1 ASSEMBLAGE ROWHOUSE PROTOTYPE 2 ASSEMBLAGE **UNIT AGGREGATION** LEVEL 4 LONGITUDINAL SECTION LONGITUDINAL SECTION VALLEY ACCESS DIAGRAM

CIRCULATION DIAGRAM

ORGANIZATION DIAGRAM

ORGANIZATION DIAGRAM

## ROWHOUSES

comparative study of row house and apartment building types

row houses rely on efficient vertical circulation and narrow space utilization but maintain high degree of privacy and spatial autonomy

apartment building configuration is predicated by horizontal and vertical access and spatial modularity with a variety of shared spaces and resources