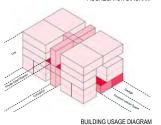

SE PROTOTYPE 1 ASSEMBLAGE ROWHOUSE PROTOTYPE 2 ASSEMBLAGE **UNIT AGGREGATION** LEVEL 4 LONGITUDINAL SECTION LONGITUDINAL SECTION VALLEY ACCESS DIAGRAM

CIRCULATION DIAGRAM

ORGANIZATION DIAGRAM

ORGANIZATION DIAGRAM

CIRCULATION DIAGRAM

AGGREGATION DIAGRAM

BUILDING USAGE DIAGRAM

## ROWHOUSES

#### PROTOTYPE 1

3-bedroom, 2.5 bathroom rowhouse 1,950 SF (exculding garage/carport) unit size: unit # / density: 2 rowhouses / 14.3 units per acre

#### PROTOTYPE 2

3-bedroom, 2.5 bathroom rowhouse 2,070 SF (exculding garage/carport) 4 rowhouses / 28.6 units per acre family with children

# HOUSING TYPOLOGY:

AN ITERATIVE, INFORMAL DESIGN METHODOLOGY



unit type: unit # / density (4) 3-bedroom, (6) 2-bedroom, (8) 1-bedroom 1,100 SF, 800 SF, 600 SF 18 apartments / 128.6 units per acre





































**UNIT AGGREGATION** 



comparative study of row house and apartment building types

row houses rely on efficient vertical circulation and narrow space utilization but maintain high degree of privacy and spatial autonomy

apartment building configuration is predicated by horizontal and vertical access and spatial modularity with a variety of shared spaces and resources



## **Urban Housing Blocks**

Students combine row houses and apartments from Density & Diversity study in small groups and compose a **complete urban housing block** that responds to the specific urban conditions of a hypothetical neighborhood. Exterior facades and outdoor spaces are adapted to corresponding **site orientation and adjacencies** and coordinated among all groups in order to pres