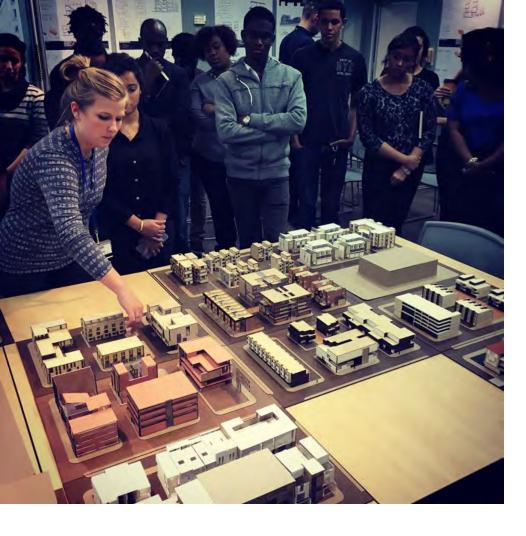

## **Urban Housing Blocks**

Students combine row houses and apartments from Density & Diversity study in small groups and compose a **complete urban housing block** that responds to the specific urban conditions of a hypothetical neighborhood. Exterior facades and outdoor spaces are adapted to corresponding **site orientation and adjacencies** and coordinated among all groups in order to present a coherent proposal for an **urban housing community**.

12 blocks, 2 boulevards, a park, a school and a store amidst local and collector street

collaborative groups assemble individual block strategies into a coordinated approach for the neighborhood

SITE VICINITY MAP