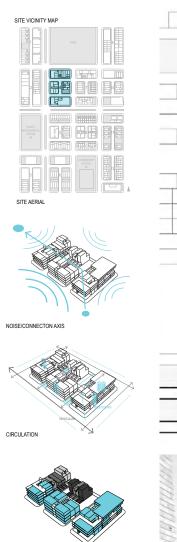

## **Urban Housing Blocks**

Students combine row houses and apartments from Density & Diversity study in small groups and compose a **complete urban housing block** that responds to the specific urban conditions of a hypothetical neighborhood. Exterior facades and outdoor spaces are adapted to corresponding **site orientation and adjacencies** and coordinated among all groups in order to present a coherent proposal for an **urban housing community**.

12 blocks, 2 boulevards, a park, a school and a store amidst local and collector street

collaborative groups assemble individual block strategies into a coordinated approach for the neighborhood

SITE VICINITY MAP

1111

BLOCK 9: PARKFRONT residences adjacent to large public spaces have the ability to extend the landscape beyond existing boundaries by integrating shared green space in adjacent surfaces

#### **BLOCK 4: CORNER PLAZA**

**BLOCK 8: INNERSPACE** 

transitions in functional program intensity and unit density (live/work, multifamily, single family) help mediate contrasting urban edges (boulevard vs. school)

VEHICULAR CIRCULATION / PARKING

SOUND POLLUTION / SIGHTLINES