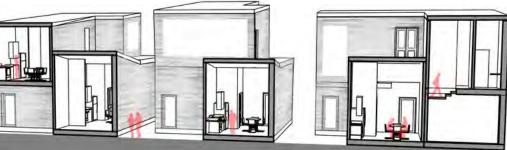

## **Density & Diversity**

Prototypical row houses and apartments for a hypothetical site offer comparative study of unit density and diversity. Students begin by assembling living spaces of a generic functional program into a basic row house and apply spatial operations to develop a second prototype that accommodates a specific user type (family, live/work couple, etc.) The two prototypes are aggregated into a row of 6 houses and analyzed alongside the design of an 18-unit low-rise apartment building for the same site.

comparative study of row house and apartment building types

row houses rely on efficient vertical circulation and narrow space utilization but maintain high degree of privacy and spatial autonomy

apartment building configuration is predicated by horizontal and vertical access and spatial modularity with a variety of shared spaces and resources