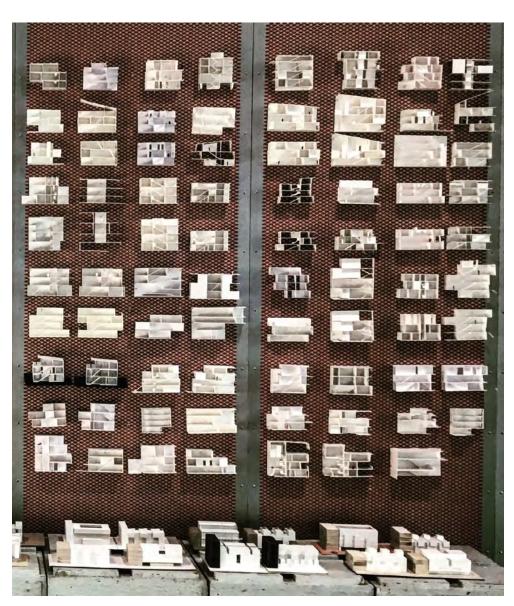

7 triptychs: house (1), home (2), assemblage (3&4), aggregation (5&6), actualities (7)

## **House & Home**

Design process begins with exploring the duality of 'House and Home' using students' intimate experiences and speculative investigation of **spatial assemblage and aggregation** resulting in visions of housing futures on various scales. The design method involves interpreting the 'house' as an assemblage of living spaces that is modified through the of use **spatial operations** based on themes from a fourteen-verse sonnet composed to express one's perception of 'home'. Students work in triptychs to study the physical and emotional implications of a familiar domestic space and conceptualize the potential for unit aggregation using **iterative geometric transformations**.

human perception and experience informs physical and phenomenological spatial possibilities

systematic aggregation of units provides a method of control and differentiation for emerging forms and spaces