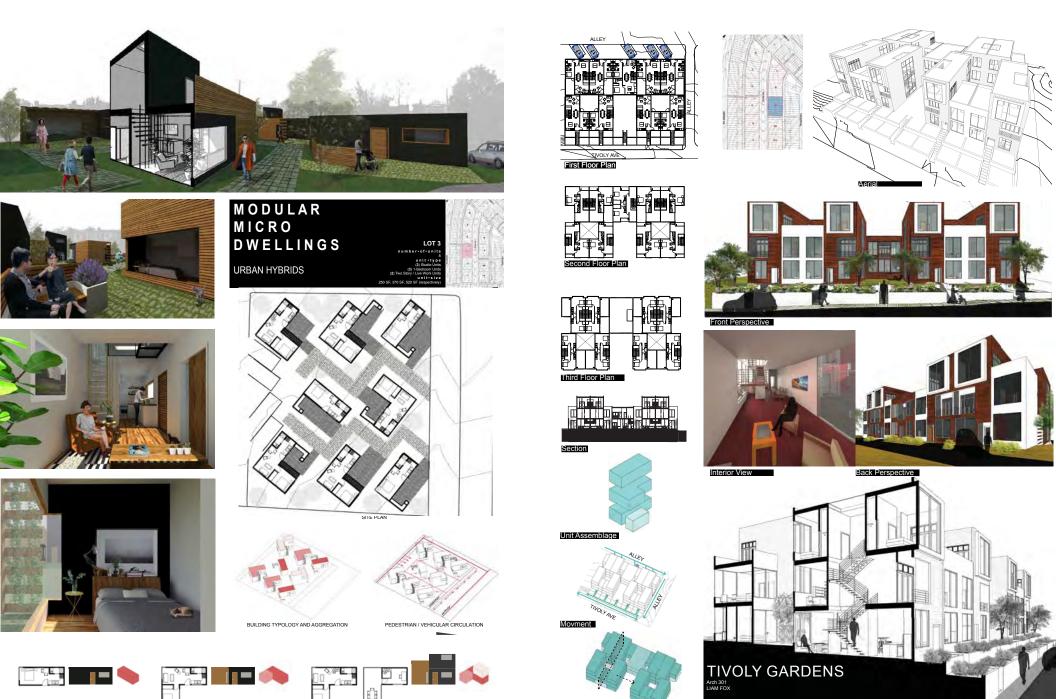

## **Hybrid Housing**

Explorations in **low-rise hybrid housing** propose an **alternative typological approach** for the redevelopment of 80 parcels of row houses recently demolished as part of urban renewal efforts in the Tivoly community of the Coldstream Homestead Montebello Neighborhood in Baltimore City. Design strategy aims to **maintain pre-existing density** despite the pressure of surplus vacancy and focuses instead on the **reconfiguration of space** and introduction **diverse types of private and communal residential experiences** that utilize successful features developed during the comparative part of the design process.

### **FORMAL TRANSFORMATION**

repurposed shipping containers provide a modular approach to a mixed unit-type compound that reinterprets the uniform streetscape into a series of undulating volumes that provide porosity to the street and lead to a shared semipublic outdoor space deep into the site