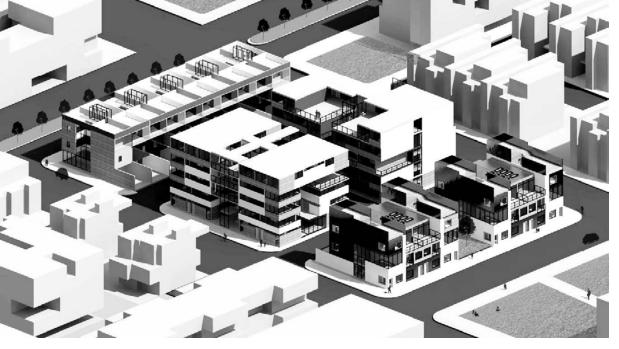

## **Urban Housing Blocks**

Students combine row houses and apartments from Density & Diversity study in small groups and compose a **complete urban housing block** that responds to the specific urban conditions of a hypothetical neighborhood. Exterior facades and outdoor spaces are adapted to corresponding **site orientation and adjacencies** and coordinated among all groups in order to present a coherent proposal for an **urban housing community**.

12 blocks, 2 boulevards, a park, a school and a store amidst local and collector street

collaborative groups assemble individual block strategies into a coordinated approach for the neighborhood

SITE VICINITY MAP