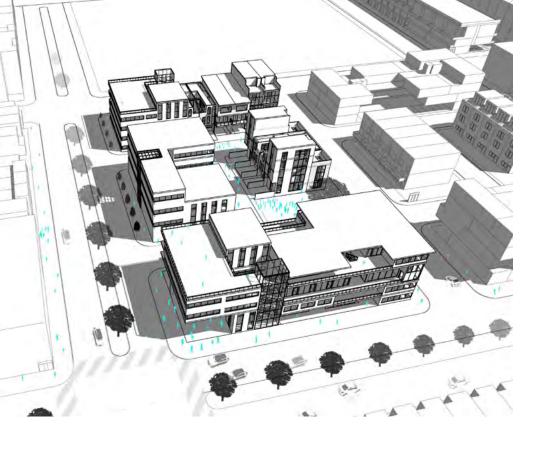

## **Urban Housing Blocks**

Students combine row houses and apartments from Density & Diversity study in small groups and compose a **complete urban housing block** that responds to the specific urban conditions of a hypothetical neighborhood. Exterior facades and outdoor spaces are adapted to corresponding **site orientation and adjacencies** and coordinated among all groups in order to present a coherent proposal for an **urban housing community**.

12 blocks, 2 boulevards, a park, a school and a store amidst local and collector street

collaborative groups assemble individual block strategies into a coordinated approach for the neighborhood

SITE VICINITY MAP