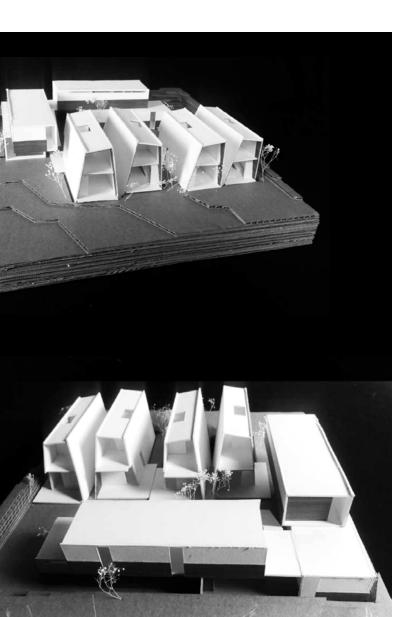

## **Hybrid Housing**

Explorations in **low-rise hybrid housing** propose an **alternative typological approach** for the redevelopment of 80 parcels of row houses recently demolished as part of urban renewal efforts in the Tivoly community of the Coldstream Homestead Montebello Neighborhood in Baltimore City. Design strategy aims to **maintain pre-existing density** despite the pressure of surplus vacancy and focuses instead on the **reconfiguration of space** and introduction **diverse types of private and communal residential experiences** that utilize successful features developed during the comparative part of the design process.

### **FORMAL TRANSFORMATION**

repurposed shipping containers provide a modular approach to a mixed unit-type compound that reinterprets the uniform streetscape into a series of undulating volumes that provide porosity to the street and lead to a shared semipublic outdoor space deep into the site