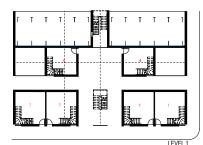

## **Urban Housing Blocks**

Students combine row houses and apartments from Density & Diversity study in small groups and compose a **complete urban housing block** that responds to the specific urban conditions of a hypothetical neighborhood. Exterior facades and outdoor spaces are adapted to corresponding **site orientation and adjacencies** and coordinated among all groups in order to present a coherent proposal for an **urban housing community**.

12 blocks, 2 boulevards, a park, a school and a store amidst local and collector street

collaborative groups assemble individual block strategies into a coordinated approach for the neighborhood

SITE VICINITY MAP