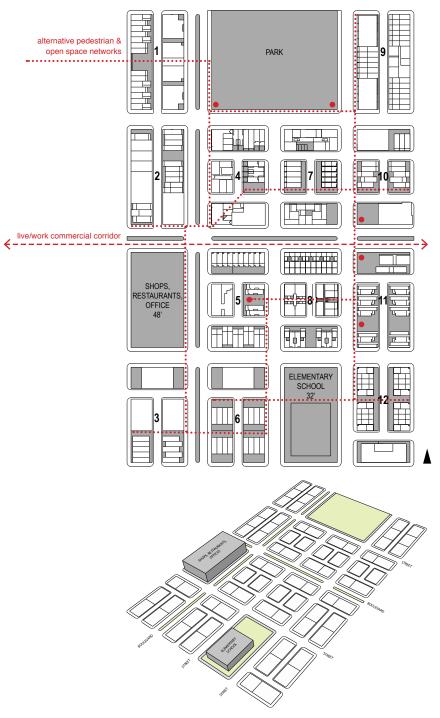

## **Urban Housing Blocks**

Students combine row houses and apartments from Density & Diversity study in small groups and compose a **complete urban housing block** that responds to the specific urban conditions of a hypothetical neighborhood. Exterior facades and outdoor spaces are adapted to corresponding **site orientation and adjacencies** and coordinated among all groups in order to present a coherent proposal for an **urban housing community**.

12 blocks, 2 boulevards, a park, a school and a store amidst local and collector street

collaborative groups assemble individual block strategies into a coordinated approach for the neighborhood

SITE VICINITY MAP

1111

BLOCK 9: PARKFRONT residences adjacent to large public spaces have the ability to extend the landscape beyond existing boundaries by integrating shared green space in adjacent surfaces

#### **BLOCK 4: CORNER PLAZA**

**BLOCK 8: INNERSPACE** 

transitions in functional program intensity and unit density (live/work, multifamily, single family) help mediate contrasting urban edges (boulevard vs. school)

VEHICULAR CIRCULATION / PARKING

SOUND POLLUTION / SIGHTLINES