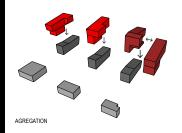

7 triptychs: house (1), home (2), assemblage (3&4), aggregation (5&6), actualities (7)

## **House & Home**

Design process begins with exploring the duality of 'House and Home' using students' intimate experiences and speculative investigation of **spatial assemblage and aggregation** resulting in visions of housing futures on various scales. The design method involves interpreting the 'house' as an assemblage of living spaces that is modified through the of use **spatial operations** based on themes from a fourteen-verse sonnet composed to express one's perception of 'home'. Students work in triptychs to study the physical and emotional implications of a familiar domestic space and conceptualize the potential for unit aggregation using **iterative geometric transformations**.

human perception and experience informs physical and phenomenological spatial possibilities

systematic aggregation of units provides a method of control and differentiation for emerging forms and spaces