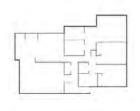

## **Density & Diversity**

Prototypical row houses and apartments for a hypothetical site offer comparative study of unit density and diversity. Students begin by assembling living spaces of a generic functional program into a basic row house and apply spatial operations to develop a second prototype that accommodates a specific user type (family, live/work couple, etc.) The two prototypes are aggregated into a row of 6 houses and analyzed alongside the design of an 18-unit low-rise apartment building for the same site.

#### PROTOTYPE 1

3-bedroom, 2.5 bathroom rowhouse 1,950 SF (exculding garage/carport) unit size: unit # / density: 2 rowhouses / 14.3 units per acre

#### PROTOTYPE 2

3-bedroom, 2.5 bathroom rowhouse 2,070 SF (exculding garage/carport) 4 rowhouses / 28.6 units per acre family with children

# HOUSING TYPOLOGY:

AN ITERATIVE, INFORMAL DESIGN METHODOLOGY

unit type: unit # / density (4) 3-bedroom, (6) 2-bedroom, (8) 1-bedroom 1,100 SF, 800 SF, 600 SF 18 apartments / 128.6 units per acre

**UNIT AGGREGATION** 