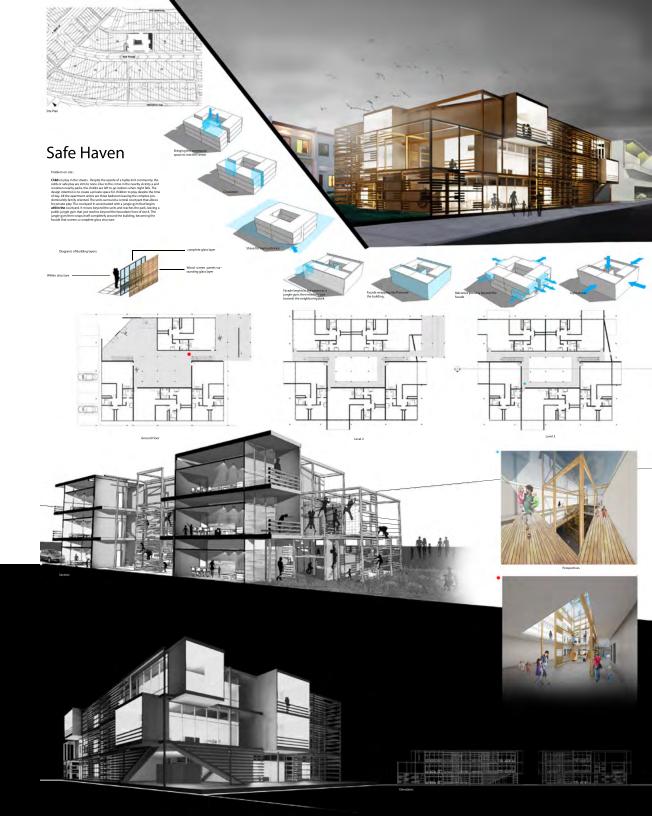

## **Hybrid Housing**

Explorations in **low-rise hybrid housing** propose an **alternative typological approach** for the redevelopment of 80 parcels of row houses recently demolished as part of urban renewal efforts in the Tivoly community of the Coldstream Homestead Montebello Neighborhood in Baltimore City. Design strategy aims to **maintain pre-existing density** despite the pressure of surplus vacancy and focuses instead on the **reconfiguration of space** and introduction **diverse types of private and communal residential experiences** that utilize successful features developed during the comparative part of the design process.

### **PUBLIC/PRIVATE CONNECTION**

three-bedroom family units in a multifamily cluster are accessed through a protected inner courtyard that provides shared playspace

continuous interactive structure extends from the courtyard and wraps the exterior of the building to support continuous activity and common experience between public and private

### **FORMAL TRANSFORMATION**

repurposed shipping containers provide a modular approach to a mixed unit-type compound that reinterprets the uniform streetscape into a series of undulating volumes that provide porosity to the street and lead to a shared semipublic outdoor space deep into the site