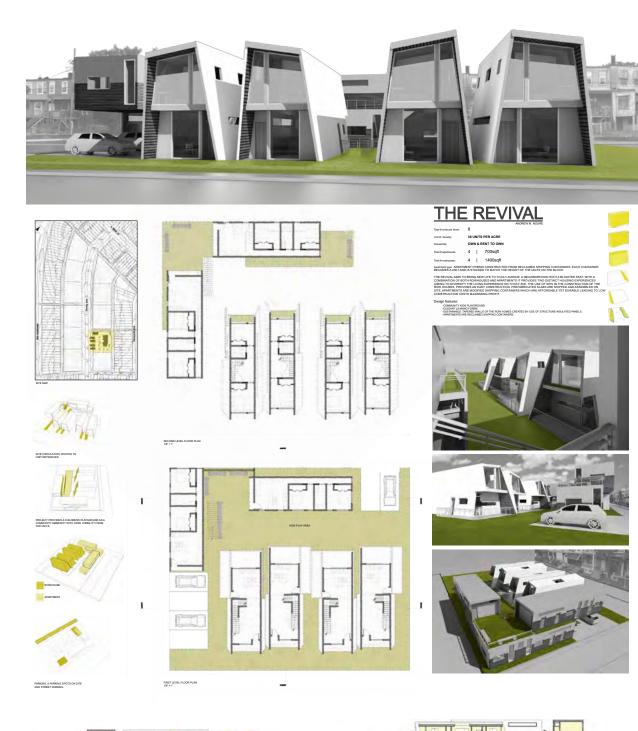

## **Hybrid Housing**

Explorations in **low-rise hybrid housing** propose an **alternative typological approach** for the redevelopment of 80 parcels of row houses recently demolished as part of urban renewal efforts in the Tivoly community of the Coldstream Homestead Montebello Neighborhood in Baltimore City. Design strategy aims to **maintain pre-existing density** despite the pressure of surplus vacancy and focuses instead on the **reconfiguration of space** and introduction **diverse types of private and communal residential experiences** that utilize successful features developed during the comparative part of the design process.

### **FORMAL TRANSFORMATION**

repurposed shipping containers provide a modular approach to a mixed unit-type compound that reinterprets the uniform streetscape into a series of undulating volumes that provide porosity to the street and lead to a shared semipublic outdoor space deep into the site