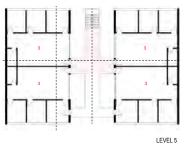

## **Density & Diversity**

Prototypical row houses and apartments for a hypothetical site offer comparative study of unit density and diversity. Students begin by assembling living spaces of a generic functional program into a basic row house and apply spatial operations to develop a second prototype that accommodates a specific user type (family, live/work couple, etc.) The two prototypes are aggregated into a row of 6 houses and analyzed alongside the design of an 18-unit low-rise apartment building for the same site.

# ROWHOUSE PROTOTYPE 1 ASSEMBLAGE ROWHOUSE PROTOTYPE 2 ASSEMBLAGE **UNIT AGGREGATION** LEVEL 4 LONGITUDINAL SECTION LONGITUDINAL SECTION VALLEY ACCESS DIAGRAM

CIRCULATION DIAGRAM

ORGANIZATION DIAGRAM

ORGANIZATION DIAGRAM

## ROWHOUSES

comparative study of row house and apartment building types

row houses rely on efficient vertical circulation and narrow space utilization but maintain high degree of privacy and spatial autonomy

apartment building configuration is predicated by horizontal and vertical access and spatial modularity with a variety of shared spaces and resources