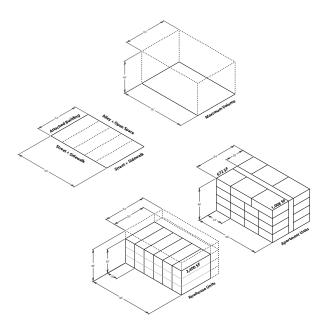

## **Density & Diversity**

Prototypical row houses and apartments for a hypothetical site offer comparative study of unit density and diversity. Students begin by assembling living spaces of a generic functional program into a basic row house and apply spatial operations to develop a second prototype that accommodates a specific user type (family, live/work couple, etc.) The two prototypes are aggregated into a row of 6 houses and analyzed alongside the design of an 18-unit low-rise apartment building for the same site.

#### PROTOTYPE 1

3-bedroom, 2.5 bathroom rowhouse 1,950 SF (exculding garage/carport) unit size: unit # / density: 2 rowhouses / 14.3 units per acre

#### PROTOTYPE 2

3-bedroom, 2.5 bathroom rowhouse 2,070 SF (exculding garage/carport) 4 rowhouses / 28.6 units per acre family with children

# HOUSING TYPOLOGY:

AN ITERATIVE, INFORMAL DESIGN METHODOLOGY

unit type: unit # / density (4) 3-bedroom, (6) 2-bedroom, (8) 1-bedroom 1,100 SF, 800 SF, 600 SF 18 apartments / 128.6 units per acre

**UNIT AGGREGATION** 