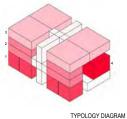

# HOUSING TYPOLOGY:

AN ITERATIVE, INFORMAL DESIGN METHODOLOGY

unit type: unit # / density (4) 3-bedroom, (6) 2-bedroom, (8) 1-bedroom 1,100 SF, 800 SF, 600 SF 18 apartments / 128.6 units per acre

**UNIT AGGREGATION** 

comparative study of row house and apartment building types

row houses rely on efficient vertical circulation and narrow space utilization but maintain high degree of privacy and spatial autonomy

apartment building configuration is predicated by horizontal and vertical access and spatial modularity with a variety of shared spaces and resources