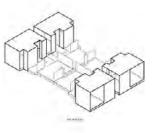

hypothetical project site with potential row house and apartment aggregation

## **Density & Diversity**

Prototypical row houses and apartments for a hypothetical site offer comparative study of unit density and diversity. Students begin by assembling living spaces of a generic functional program into a basic row house and apply spatial operations to develop a second prototype that accommodates a specific user type (family, live/work couple, etc.) The two prototypes are aggregated into a row of 6 houses and analyzed alongside the design of an 18-unit low-rise apartment building for the same site.

comparative study of row house and apartment building types

row houses rely on efficient vertical circulation and narrow space utilization but maintain high degree of privacy and spatial autonomy

apartment building configuration is predicated by horizontal and vertical access and spatial modularity with a variety of shared spaces and resources