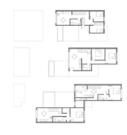

## **Density & Diversity**

Prototypical row houses and apartments for a hypothetical site offer comparative study of unit density and diversity. Students begin by assembling living spaces of a generic functional program into a basic row house and apply spatial operations to develop a second prototype that accommodates a specific user type (family, live/work couple, etc.) The two prototypes are aggregated into a row of 6 houses and analyzed alongside the design of an 18-unit low-rise apartment building for the same site.

comparative study of row house and apartment building types

row houses rely on efficient vertical circulation and narrow space utilization but maintain high degree of privacy and spatial autonomy

apartment building configuration is predicated by horizontal and vertical access and spatial modularity with a variety of shared spaces and resources