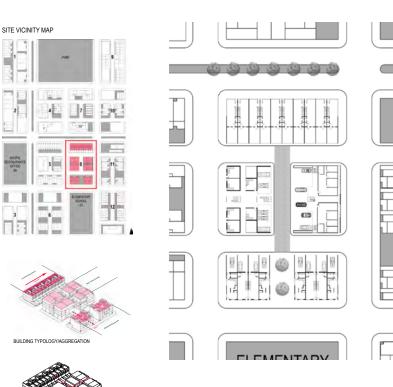

## **Urban Housing Blocks**

Students combine row houses and apartments from Density & Diversity study in small groups and compose a **complete urban housing block** that responds to the specific urban conditions of a hypothetical neighborhood. Exterior facades and outdoor spaces are adapted to corresponding **site orientation and adjacencies** and coordinated among all groups in order to present a coherent proposal for an **urban housing community**.

12 blocks, 2 boulevards, a park, a school and a store amidst local and collector street

collaborative groups assemble individual block strategies into a coordinated approach for the neighborhood

SITE VICINITY MAP