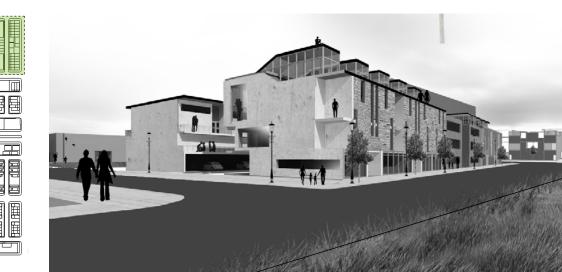

## **Urban Housing Blocks**

Students combine row houses and apartments from Density & Diversity study in small groups and compose a **complete urban housing block** that responds to the specific urban conditions of a hypothetical neighborhood. Exterior facades and outdoor spaces are adapted to corresponding **site orientation and adjacencies** and coordinated among all groups in order to present a coherent proposal for an **urban housing community**.

12 blocks, 2 boulevards, a park, a school and a store amidst local and collector street

collaborative groups assemble individual block strategies into a coordinated approach for the neighborhood

SITE VICINITY MAP